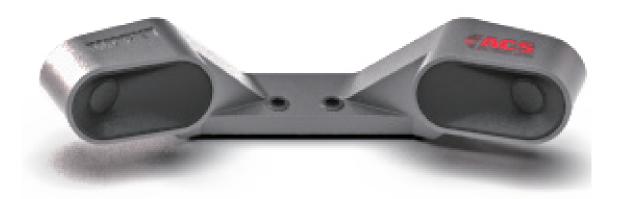

## Model Number: WA0860

With automotive-grade sensors and auto-pilot technology, the Worx Landroid® Robotic Lawn Mower Anti Collision System Accessory is designed to make lawn maintenance hassle-free. The ACS system uses ultrasonic detection to sense and navigate around obstacles that other robotic mowers would usually bump into. The ACS will help the Landroid navigate without collisions to prevent damage to trees, outdoor furniture and other objects in your backyard.

Easy to install, simply screws to the top of your Landroid

## **Key Features**

- Steers through obstacles effortlessly, thanks to its automotivegrade ultrasonic sensors
- Auto-pilot technology lets it operate without damaging your outdoor furniture, trees, and other objects in your yard
- Obstacle avoidance function allows for better lawn maintenance without interrupting its algorithm
- Simply screw to the top of your Landroid (sold separately), making it quick and easy to install
- Comes with 2 mounting screws for added user convenience