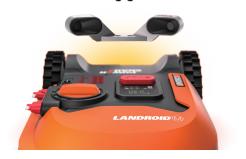

## Model Number: WA0860

With automotive-grade sensors and auto-pilot technology, the Worx Landroid® Robotic Lawn Mower Anti Collision System Accessory is designed to make lawn maintenance hassle-free. The ACS system uses ultrasonic detection to sense and navigate around obstacles that other robotic mowers would usually bump into. The ACS will help the Landroid navigate without collisions to prevent damage to trees, outdoor furniture and other objects in your backyard.

Easy to install, simply screws to the top of your Landroid

## **Key Features**

- Steers through obstacles effortlessly, thanks to its automotivegrade ultrasonic sensors
- Auto-pilot technology lets it operate without damaging your outdoor furniture, trees, and other objects in your yard
- Obstacle avoidance function allows for better lawn maintenance without interrupting its algorithm
- Simply screw to the top of your Landroid (sold separately), making it quick and easy to install
- Comes with 2 mounting screws for added user convenience