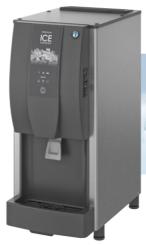

# **PRODUCT FEATURES**

- Premium Cuhelet ice
- Smooth ice dispense
- No ice bridging
- Robust and reliable
- Sanitary self-service application
- Fasy operation Push button; dispense ice directly in to container greatly reducing risk of contamination
- Dispenses ice only, water only or ice and water
- Adjustable portion controlled dispensing
- Due to Auger system water consumption is equal to ice production.
- 2 year parts & labour on entire unit, 5 year (parts only) on compressor & air cooled condenser coil