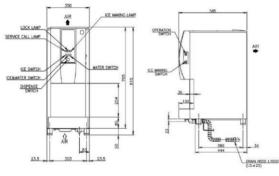

### TECHNICAL DRAWING

## PRODUCT SPECIFICATION

| Production Capacity / 24hrs | Approx. 105kg @ 21°C Air temp; 15°C Water<br>Approx. 85kg @ 32°C Air temp; 21°C Water |
|-----------------------------|---------------------------------------------------------------------------------------|
| Max Storage Capacity        | 4kg                                                                                   |
| Dimensions                  | 350mm (W) x 585mm (D) x 815mm (H)                                                     |
| Cooling                     | Air                                                                                   |
| Weight Net/Gross (kg)       | 107/114                                                                               |
| Refrigerant Charge          | R134a                                                                                 |
| AC Supply Voltage           | 1 PHASE 220-240V 50Hz/ 10 AMP Plug                                                    |
| Amperage                    | Running: 2.8A Starting: 12.6A                                                         |
| Operating Conditions:       |                                                                                       |
| Ambient Temp                | 5-40°C                                                                                |
| Water Supply Temp           | 5-35°C                                                                                |
| Water Supply Pressure       | 0.07-0.8MPa                                                                           |
| Voltage Range               | ±6%                                                                                   |