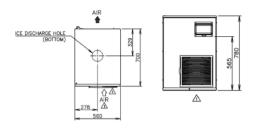

### TECHNICAL DRAWING

# **PRODUCT SPECIFICATION**

| Production Capacity / 24hrs  | Approx. 260kg @ 21°C Air temp; 15°C Water<br>Approx. 200kg @ 32°C Air temp; 21°C Water |
|------------------------------|----------------------------------------------------------------------------------------|
| Max Storage Capacity         | Dependent on bin size                                                                  |
| Dimensions                   | 560mm (W) x 700mm (D) x 780mm (H)<br>(Includes 70mm-110mm Legs)                        |
| Cooling                      | Air                                                                                    |
| Weight Net/Gross (kg)        | 80/87                                                                                  |
| Refrigerant Charge           | R404a / 460g                                                                           |
| AC Supply Voltage            | 1 PHASE 220-240V 50Hz/ 10 AMP Plug                                                     |
| Amperage                     | Running: 5.8A Starting: 19A                                                            |
| <b>Operating Conditions:</b> |                                                                                        |
| Ambient Temp                 | 5-40°C                                                                                 |
| Water Supply Temp            | 5-35°C                                                                                 |
| Water Supply Pressure        | 0.05-0.8MPa                                                                            |
| Voltage Range                | ±10%                                                                                   |