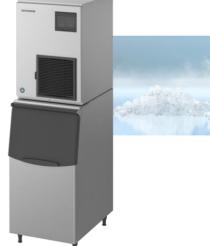

Nugget or flake 320kg Ice Maker - Self Contained

## **PRODUCT FEATURES**

- "Freeze Burn" is no longer an issue when displaying fresh fish or produce.
- Carbon auger bearings have a longer life expectancy than roller bearing, reducing maintenance costs.
- One piece bin moulding rounded corners for hygiene and ease of cleaning.
- Automatic flush function, helps keep the ice making system clean
- Integrated door handle for ease use and hygiene.
- Controller board with Operational Status display assists in troubleshooting.
- An easily cleanable air filter allows end users to carry out a routine cleaning schedule