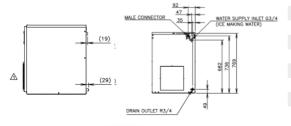

### TECHNICAL DRAWING

# **PRODUCT SPECIFICATION**

| Production Capacity / 24hrs  | Approx. 260kg @ 21°C Air temp; 15°C Water<br>Approx. 200kg @ 32°C Air temp; 21°C Water |
|------------------------------|----------------------------------------------------------------------------------------|
| Max Storage Capacity         | Dependent on bin size                                                                  |
| Dimensions                   | 560mm (W) x 700mm (D) x 780mm (H)<br>(Includes 70mm-110mm Legs)                        |
| Cooling                      | Air                                                                                    |
| Weight Net/Gross (kg)        | 80/87                                                                                  |
| Refrigerant Charge           | R404a / 460g                                                                           |
| AC Supply Voltage            | 1 PHASE 220-240V 50Hz/ 10 AMP Plug                                                     |
| Amperage                     | Running: 5.8A Starting: 19A                                                            |
| <b>Operating Conditions:</b> |                                                                                        |
| Ambient Temp                 | 5-40°C                                                                                 |
| Water Supply Temp            | 5-35°C                                                                                 |
| Water Supply Pressure        | 0.05-0.8MPa                                                                            |
| Voltage Range                | ±10%                                                                                   |