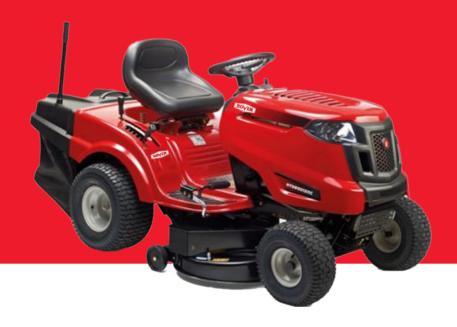

## REAR DISCHARGE LE180H

\$8,299

Model Number: MT13KT71KE676

Engine: 18HP V-Twin Briggs & Stratton

Prive System: Foot Operated Hydrostatic

Deck Width: 92cm / 36"
Peck Type: Pressed Steel

Chassis: 12 Gauge Full Length Steel
PTO Clutch: Manual Engagement
Blades: Non Timed Twin Blade System

Cutting Height Range: 5 Position Cutting Adjustment 30-95 mm

Fuel Tank Size: 5.6 Litres
Turning Radius: 46cm / 18"

Other Features: 200 Litre Heavy Duty Catcher

Easy Catch Release

Easy Step-on & Step-off Design

Deck Wash

Warranty: 2 Years

Mid Back Seat, with forward / backward adjustment

Speed

Upto 7 KM Per Hour