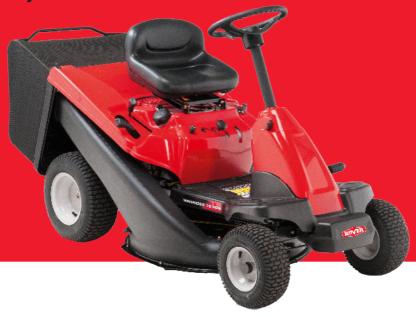

**REAR DISCHARGE MINI RIDER** 382/30 RD

\$4,599

**Model Number:** MT13B726SD600

**Engine:** Rover 382cc OHV Engine

**Drive System:** 6 Speed Cruisematic **Deck Width:** 76cm / 30"

Pressed Steel Deck Type:

Chassis: 12 Gauge Full Length Steel PTO Clutch: Manual Engagement Blades: Single Blade

**Cutting Height Range:** 5 Position Cutting Adjustment 30-95mm

Fuel Tank Size: 4.9 Litres

Mulch Kit: Optional - MT19A30015000

**Turning Radius:** 46cm / 18"

Other Features: **Light & Compact Design** 200 Litre Heavy Duty Catcher

Warranty: 2 Years