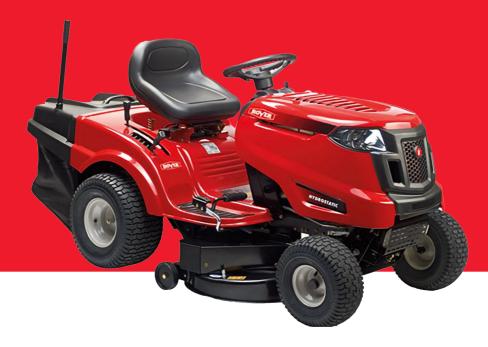

## REAR DISCHARGE LE180H

\$8,299

Model Number: MT13KT71KE676

Engine: 18HP V-Twin Briggs & Stratton

Prive System: Foot Operated Hydrostatic

Deck Width: 92cm / 36"
Peck Type: Pressed Steel

Chassis: 12 Gauge Full Length Steel
PTO Clutch: Manual Engagement
Blades: Non Timed Twin Blade System

Cutting Height Range: 5 Position Cutting Adjustment 30-95 mm

Fuel Tank Size: 5.6 Litres
Turning Radius: 46cm / 18"

Other Features: 200 Litre Heavy Duty Catcher

Easy Catch Release

Easy Step-on & Step-off Design

Deck Wash

Warranty: 2 Years

Mid Back Seat, with forward / backward adjustment

Speed

Upto 7 KM Per Hour