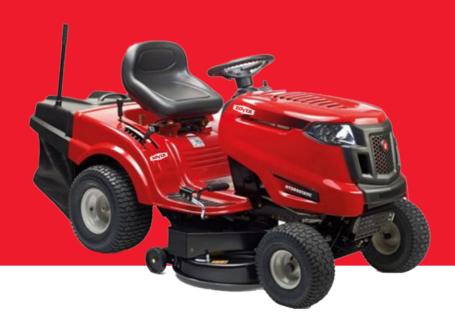

## REAR DISCHARGE LE180H

\$8,299

Model Number: MT13KT71KE676

Engine: 18HP V-Twin Briggs & Stratton

Prive System: Foot Operated Hydrostatic

Deck Width: 92cm / 36"
Peck Type: Pressed Steel

Chassis: 12 Gauge Full Length Steel
PTO Clutch: Manual Engagement
Blades: Non Timed Twin Blade System

Cutting Height Range: 5 Position Cutting Adjustment 30-95 mm

Fuel Tank Size: 5.6 Litres
Turning Radius: 46cm / 18"

Other Features: 200 Litre Heavy Duty Catcher

Easy Catch Release

Easy Step-on & Step-off Design

Deck Wash

Warranty: 2 Years

Mid Back Seat, with forward / backward adjustment

Speed

Upto 7 KM Per Hour