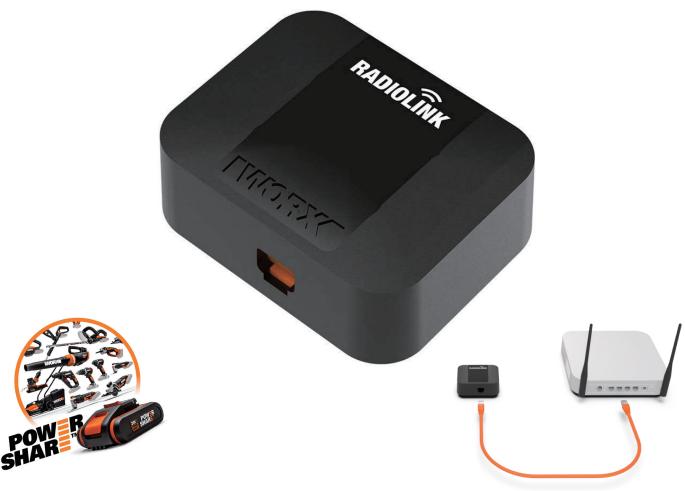

## RADIO LINK

SCAN TO VIEW THE WORX RANGE

Model Number: WA0864

RadioLink provides your Landroid with constant online connectivity. Regular domestic Wi-Fi networks typically only cover a fraction of the entire garden—RadioLink solves this. It establishes a radio connectivity from your Wi-Fi router to the Landroid, regardless of walls or other obstacles. Buy a Radio link now and ensure your Landroid stays connected.

Installation: RadioLink comes in two parts and is plug and play. Just connect the transmitter to your router, even if it does not have Wi-Fi, place the receiver onboard your Landroid, and it's ready to go. No need for pairing processes, typing long serial numbers and Wi-Fi passwords.