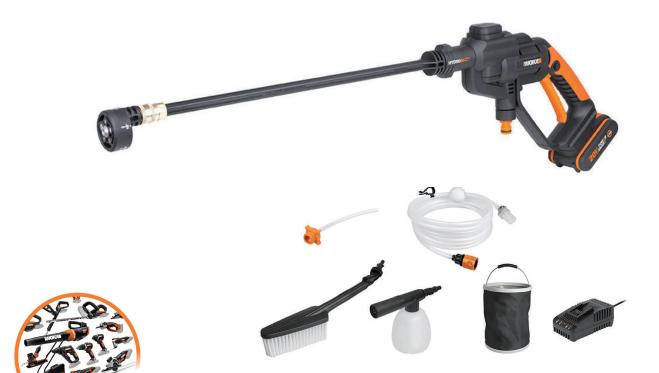

**Accessories:** 1x 6m Hose

1x Collapsible Water Bucket

1x Multiple Nozzles

1x Bottle Adaptor & Soap Bottle 1x 2.0Ah Battery & Charger

1x Lance

1x Washing Brush

Warranty: 3 Year