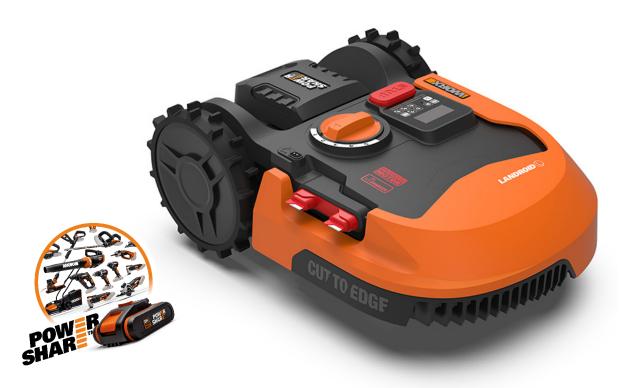

## T STEELFORT

LANDROID M500

SCAN TO VIEW THE WORX RANGE

Model Number: WR139E

**Start System:** Push Button

**Battery:** Worx PowerShare 20 V Max/ 2.0 Ah Li-lon **Battery Life:** Upto 40 Minutes - Automatic Recharging

Mowing Area: 500m2

Charge Time: Upto 70 Minutes

Drive System: Lithium-Ion Battery

**Chassis:** Durable Long Lasting Plastic

Blades: Disc With Two Sided Blades For Dual Cutting
Cutting Height: 4 Position Cutting Adjustment 30-60mm

Mulch: Automatic

**Accessories:** 1pc Battery Pack, 1pc Charger, 1pc Charging Base,

9 Blades & Screws, 130m Boundary Wire, 180 Staples, 1 Hex Key, 2 Measurement Gauge 8 Nails For Securing The Charging Station

Other Features: App Control - Smart Phone Control

**Cut To Edge - For Tidy Finish** 

**AIA Cutting Technology - Narrow Passage Cutting** 

Plug N Play- No Programming Needed

**Anti Theft - Pin Security** 

**Multi Zone Programming - Manage Multiple Areas** 