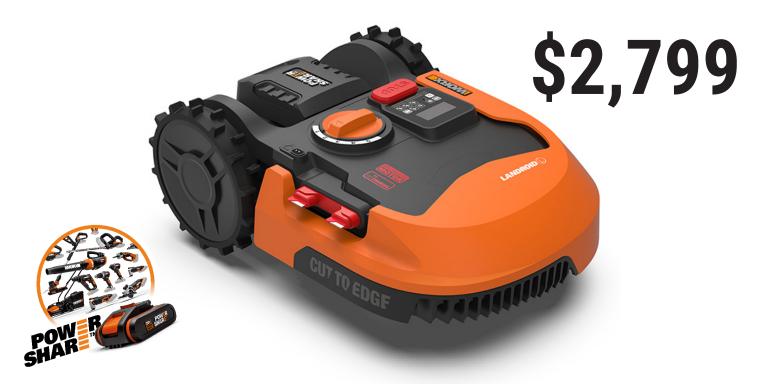

## T STEELFORT

LANDROID M 1000

Model Number: WR140E

**Start System:** Push Button

Battery: Worx PowerShare 20 V Max/ 2.0 Ah Li-lon
Battery Life: Upto 40 Minutes - Automatic Recharging

Mowing Area: 1000m2

Charge Time: Upto 70 Minutes

Drive System: Lithium-Ion Battery

**Chassis:** Durable Long Lasting Plastic

**Blades:** Disc With Two Sided Blades For Dual Cutting **Cutting Height:** 4 Position Cutting Adjustment 30-60mm

Mulch: Automatic

Accessories: 1pc Battery Pack, 1pc Charger, 1pc Charging Base,

9 Blades & Screws, 180m Boundary Wire,250 Staples, 1 Hex Key, 2 Measurement Gauge8 Nails For Securing The Charging Station

Other Features: App Control - Smart Phone Control

**Cut To Edge - For Tidy Finish** 

**AIA Cutting Technology - Narrow Passage Cutting** 

Plug N Play- No Programming Needed

**Anti Theft - Pin Security** 

**Multi Zone Programming - Manage Multiple Areas** 