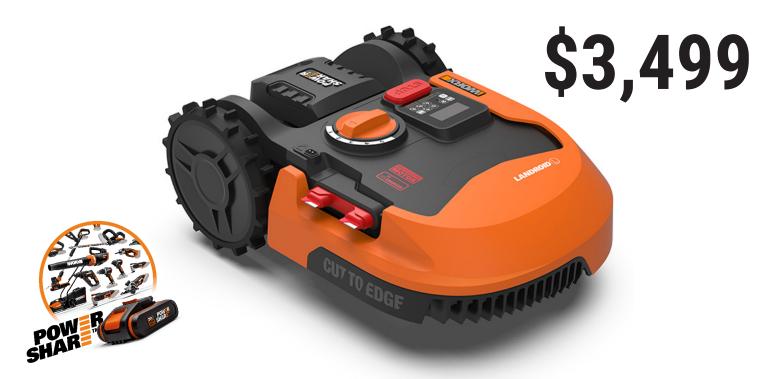

## **STEELFORT**

LANDROID L1500

SCAN TO VIEW THE WORX RANGE

Model Number: WR150E
Start System: Push Button

Battery: Worx PowerShare 20 V Max/ 2.0 Ah Li-lon
Battery Life: Upto 40 Minutes - Automatic Recharging

Mowing Area: 1500m2

**Charge Time:** Upto 70 Minutes **Drive System:** Lithium-lon Battery

Chassis: Durable Long Lasting Plastic

Blades: Disc With Two Sided Blades For Dual Cutting

Cutting Height: 4 Position Cutting Adjustment 30-60mm

Mulch: Automatic

Accessories: 1pc Battery Pack, 1pc Charger, 1pc Charging Base,

9 Blades & Screws, 200m Boundary Wire,270 Staples, 1 Hex Key, 2 Measurement Gauge8 Nails For Securing The Charging Station

Other Features: App Control - Smart Phone Control

**Cut To Edge - For Tidy Finish** 

**AIA Cutting Technology - Narrow Passage Cutting** 

Plug N Play- No Programming Needed

**Anti Theft - Pin Security** 

**Multi Zone Programming - Manage Multiple Areas** 

**Rain Sensors** 

Warranty: 3 Years