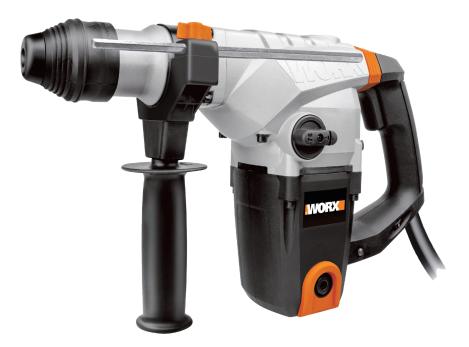

## ( ) STEELFORT

SCAN TO VIEW THE WORX RANGE Model Number: Voltage: Wattage: Power Source: Drilling Capacity:

WX333

Idle Speed: Impact Rate: Chuck: Weight: Features:

**Accessories:** 

Warranty:

240V 1250W **Electric with Cable** Concrete - 32 mm Steel - 13mm Wood - 40 mm 750 r/min 3750 r/min SDS Plus (Pointed + Flat Chisel 250mm) 6.1 kg Anti Vibration Handles Gear Housing Magnesium Alloy Variable Speed Control + Reverse **Quick SDS Attachment Change** 1x SDS-Plus hammer Drill (WX333) 2x SDS Chisel (Pointed and Flat Chisel) 3x SDS Drill Bits (8/10/12 x150 mm) 1x Sprocket Adapter Drill Chuck/ Key, 1x Transport Bag 3 Year