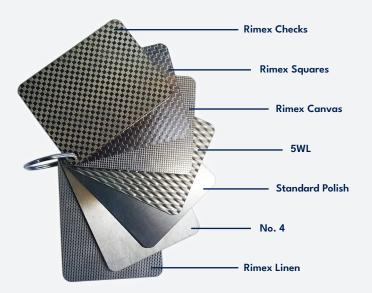

### STAINLESS STEEL FINISH OPTIONS

Every Steelfort stainless steel kitchen is designed to meet the tastes of the individual. To ensure you get the look and feel that best suits you, choose from Steelfort's selection of style finishes.