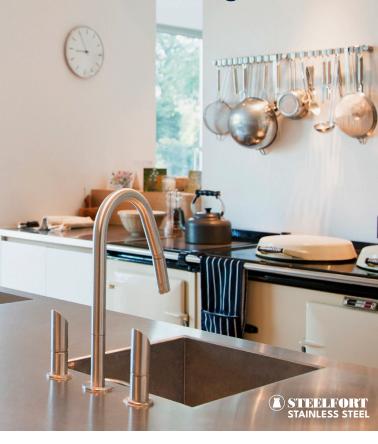

## Transform your space with the durability and sophistication of Steelfort Stainless Steel.

Looking for a high-quality surface to transform your kitchen? Enhance your kitchen with elegant and refined stainless steel benchtops. Our team of exceptionally skilled fabricators holds extensive proficiency in creating custom domestic benchtops, islands, and work surfaces in straight, "L," and "U" shapes. We provide a diverse selection of options, including various bowl configurations, upstands, edge treatments, and even "waterfall" ends, all crafted from both smooth and textured materials.

Steelfort's stainless-steel benchtops are resistant to rust, corrosion, and staining, and can be custom fabricated to any setting; from commercial kitchens to homes to hospitals. They are easy to clean and maintain, making them a practical choice for busy environments where hygiene is a top priority.