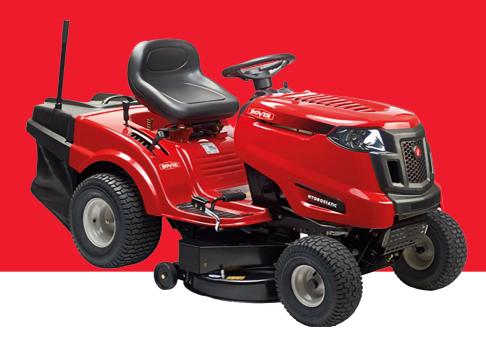

## REAR DISCHARGE LN200H

\$7,999

Model Number: MT13BJ71KN678

Engine: 679cc Rover V-Twin Engine

Drive System: Foot Operated Hydrostatic

**Deck Width:** 105cm / 41" **Deck Type:** Pressed Steel

Chassis: 12 Gauge Full Length Steel
PTO Clutch: Manual Engagement
Blades: Non Timed Twin Blade System

Cutting Height Range: 5 Position Cutting Adjustment 30-95 mm

Fuel Tank Size: 5.6 Litres
Turning Radius: 46cm / 18"

Other Features: 240 Litre Heavy Duty Catcher

Easy Catch Release

Easy Step-on & Step-off Design

Deck Wash

Warranty: 2 Years

Mid Back Seat, with forward / backward adjustment

Speed

Upto 7 KM Per Hour