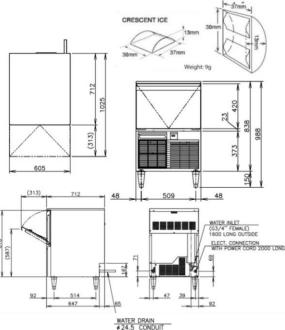

## **TECHNICAL DRAWING**

400 LONG OUTSIDE

For free 6 month extended warranty. register online within 4 weeks of purchase date. hoshizaki.com.au

WaterMark

0

## **PRODUCT SPECIFICATION**

| Production Capacity / 24hrs  | Approx. 68kg @ 21°C Air temp; 15°C Water<br>Approx. 55kg @ 32°C Air temp; 21°C Water |
|------------------------------|--------------------------------------------------------------------------------------|
| Max Storage Capacity         | Approx. 34kg                                                                         |
| Dimensions                   | 605mm (W) x 712mm (D) x 988mm (H)                                                    |
| Cooling                      | Air                                                                                  |
| Weight Net/Gross (kg)        | 50/63                                                                                |
| Refrigerant Charge           | R290/147g                                                                            |
| AC Supply Voltage            | 1 PHASE 220-240V 50Hz/ 10 AMP Plug                                                   |
| Amperage                     | Running: 2.1A Starting: 12.5A                                                        |
| <b>Operating Conditions:</b> |                                                                                      |
| Ambient Temp                 | 7-38°C                                                                               |
| Water Supply Temp            | 7-32°C                                                                               |
| Water Supply Pressure        | 0.07-0.8MPa (0.7-8bar)                                                               |
| Voltage Range                | ±6%                                                                                  |