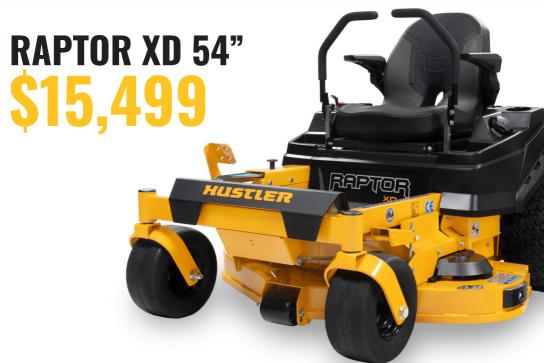

Model: HU939751EX

**Engine:** 23HP Kawasaki FR691V Air cooled, 726cc.

**Drive System:** Dual Hydro Gear ZT2800 137cm / 54" - Side Discharge Deck Width: Deck Type: 11 Gauge Fabricated Steel

PTO Clutch: Electric 12 km/h Speed: Blades: Twin

Cutting Height Range: Adjustable 38 - 114mm

**Fuel Tank Size:** 11L **Turning Radius:** Zero Turn **Tow Hitch:** Optional

Dimensions (L,W,H): 1806mm | 1486mm | 1110mm

Weight:

Other Features: Automatic Park Brake, Bolstered Mid Back

Seat with Armrests, Cup Holder, Open rear design for easy engine maintenance

3 Year / 300 Hr Domestic Warranty:

3 Year / 300 Hr Commercial