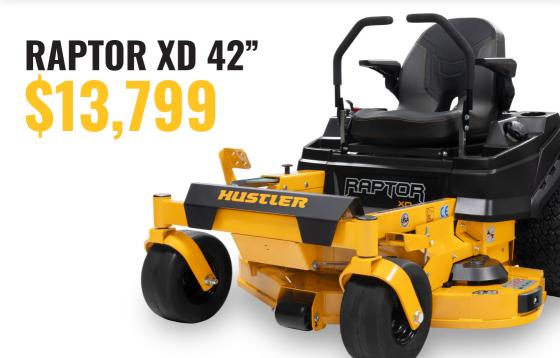

Model: HU939819EX

**Engine:** 21.5HP Kawasaki FR651V Air cooled, 726cc.

**Drive System:** Dual Hydro Gear ZT2800 106cm / 42" - Side Discharge Deck Width: Deck Type: 11 Gauge Fabricated Steel

PTO Clutch: Electric 12 km/h Speed: Blades: Twin

Cutting Height Range: Adjustable 38 - 114mm

**Fuel Tank Size:** 11L **Turning Radius:** 

Zero Turn **Tow Hitch:** Optional

Dimensions (L,W,H): 1760mm | 1163mm | 1110mm

Weight:

Other Features: Automatic Park Brake, Bolstered Mid Back

Seat with Armrests, Cup Holder, Open rear design for easy engine maintenance

3 Year / 300 Hr Domestic Warranty:

3 Year / 300 Hr Commercial