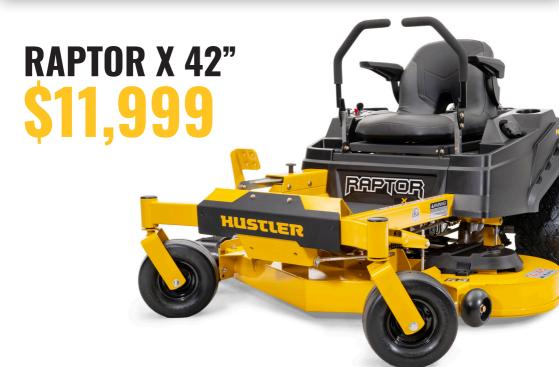

Model: HU940494EX

**Engine:** 21.5HP Kawasaki FR651V, Air cooled, 726cc.

**Drive System:** Dual Hydro Gear ZT2200 106cm / 42" - Side Discharge Deck Width: Deck Type: 11 Gauge Fabricated Steel

PTO Clutch: Electric 11.3 km/h Speed: Blades: Twin

Cutting Height Range: Adjustable 38 - 114mm

**Fuel Tank Size:** 11L **Turning Radius:** Zero Turn **Tow Hitch:** Optional

Dimensions (L,W,H): 1748mm | 1156mm | 1036mm

Weight:

Other Features: Automatic Park Brake, Bolstered Mid Back Seat with Armrests, Cup Holder, Open rear