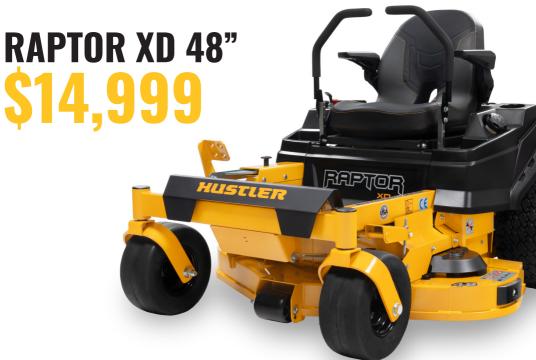

Model: HU940510EX

**Engine:** 23HP Kawasaki FR691V Air cooled, 726cc.

Dual Hydro Gear ZT2800 **Drive System:** 122cm / 48" - Side Discharge Deck Width: Deck Type: 11 Gauge Fabricated Steel

PTO Clutch: Electric 12 km/h Speed: Blades: Twin

Cutting Height Range: Adjustable 38 - 114mm

**Fuel Tank Size:** 11L **Turning Radius:** Zero Turn **Tow Hitch:** 

Optional Dimensions (L,W,H): 1760mm | 1334mm | 1110mm

Weight:

Other Features: Automatic Park Brake, Bolstered Mid Back Seat with Armrests, Cup Holder, Open rear

design for easy engine maintenance

3 Year / 300 Hr Domestic Warranty: 3 Year / 300 Hr Commercial