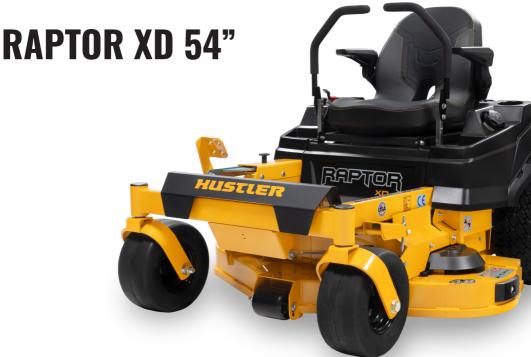

Model: HU939751EX

**Engine:** 23HP Kawasaki FR691V Air cooled, 726cc.

**Drive System:** Dual Hydro Gear ZT2800 Deck Width: 137cm / 54" - Side Discharge Deck Type: 11 Gauge Fabricated Steel

PTO Clutch: Electric 12 km/h Speed: Blades: Twin

Cutting Height Range: Adjustable 38 - 114mm

**Fuel Tank Size:** 11L **Turning Radius:** Zero Turn

**Tow Hitch:** Optional

Dimensions (L,W,H): 1806mm | 1486mm | 1110mm

Weight:

Other Features: Automatic Park Brake, Bolstered Mid Back Seat with Armrests, Cup Holder, Open rear