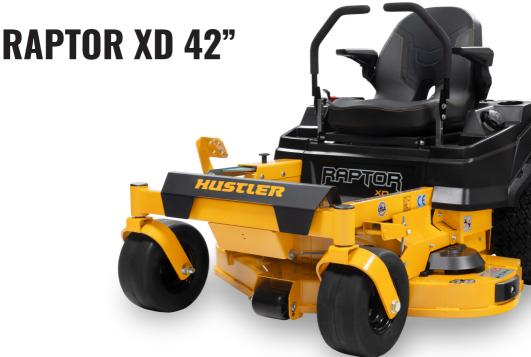

Model: HU939819EX

**Engine:** 21.5HP Kawasaki FR651V Air cooled, 726cc.

Dual Hydro Gear ZT2800 **Drive System:** Deck Width: 106cm / 42" - Side Discharge Deck Type: 11 Gauge Fabricated Steel

PTO Clutch: Electric 12 km/h Speed: Blades: Twin

Cutting Height Range: Adjustable 38 - 114mm

11L **Fuel Tank Size: Turning Radius:** 

Zero Turn **Tow Hitch:** Optional

Dimensions (L,W,H): 1760mm | 1163mm | 1110mm

Weight:

Other Features: Automatic Park Brake, Bolstered Mid Back Seat with Armrests, Cup Holder, Open rear

design for easy engine maintenance

3 Year / 300 Hr Domestic Warranty: 3 Year / 300 Hr Commercial