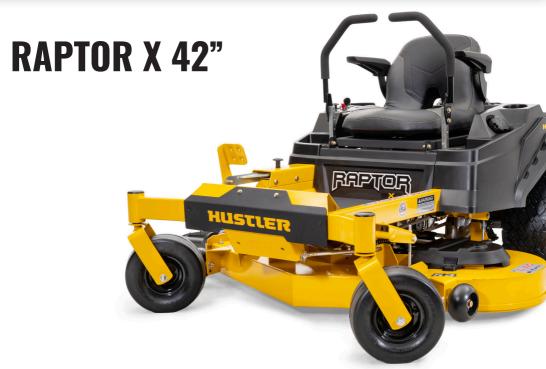

Model: HU940494EX

**Engine:** 21.5HP Kawasaki FR651V, Air cooled, 726cc.

**Drive System:** Dual Hydro Gear ZT2200 Deck Width: 106cm / 42" - Side Discharge Deck Type: 11 Gauge Fabricated Steel

PTO Clutch: Electric 11.3 km/h Speed: Blades: Twin

Cutting Height Range: Adjustable 38 - 114mm

11L **Fuel Tank Size: Turning Radius:** Zero Turn **Tow Hitch:** Optional

Dimensions (L,W,H): 1748mm | 1156mm | 1036mm

Weight:

Other Features: Automatic Park Brake, Bolstered Mid Back Seat with Armrests, Cup Holder, Open rear