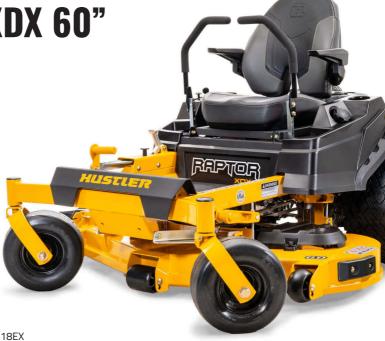

RAPTOR XDX 60"

Model: HU941518FX

24HP Kawasaki FR730V Air cooled, 726cc. **Engine:** 

**Drive System:** Dual Hydro Gear ZT3100 **Deck Width:** 152cm / 60" - Side Discharge Deck Type: 10 Gauge Fabricated Steel

PTO Clutch: Flectric Speed: 12.9 km/h Blades: Triple

Cutting Height Range: Adjustable 38 -114mm

**Fuel Tank Size:** 11L **Turning Radius:** Zero Turn Tow Hitch: Optional

1806mm | 1580mm | 1110mm Dimensions (L,W,H):

Weight:

Other Features: Automatic Park Brake, Bolstered Mid Back Seat with Armrests, Cup Holder, Open rear

design for easy engine maintenance

Warranty: 3 Year / 400 Hr Domestic

3 Year / 400 Hr Commercial