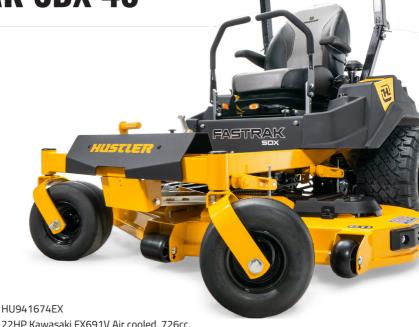

**FASTRAK SDX 48"** 

Model: HU941674EX

**Engine:** 

**Drive System:** Dual Hydro-Gear ZT3400 Deck Width: 122cm / 48" - Side Discharge Deck Type: 10 Gauge Fabricated Steel

PTO Clutch: Electric 16 km/h Speed: Blades: Triple

Cutting Height Range: Adjustable 38 - 114mm

**Fuel Tank Size:** 32L

**Turning Radius:** Zero Turn **Tow Hitch:** Optional

Dimensions (L,W,H): 1948mm | 1270mm | 1745mm

Weight:

Other Features: High Back Suspension Seat with Armrests, Cup Holder, Automatic Park Brake, Open rear

design for easy engine maintenance

4 Year / 1000 Hr Domestic Warranty:

4 Year / 1000 Hr Commercial