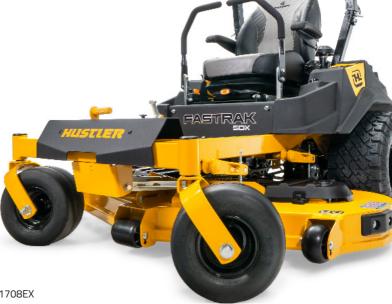

**FASTRAK SDX 60"** 

Model: HU941708EX

**Engine:** 23.5HP Kawasaki FX730V Air cooled, 726cc.

**Drive System:** Dual Hydro-Gear ZT3400 Deck Width: 152cm / 60" - Side Discharge **Deck Type:** 10 Gauge Fabricated Steel

PTO Clutch: Electric 16 km/h Speed: Blades: Triple

Cutting Height Range: Adjustable 38 - 114mm

**Fuel Tank Size:** 32L

**Turning Radius:** Zero Turn **Tow Hitch:** Optional

Dimensions (L,W,H): 1948mm | 1552mm | 1745mm

Weight:

Other Features: Extra High Back Suspension Seat with Armrests,

Cup Holder, Automatic Park Brake, Open rear

design for easy engine maintenance

4 Year / 1000 Hr Domestic Warranty: 4 Year / 1000 Hr Commercial