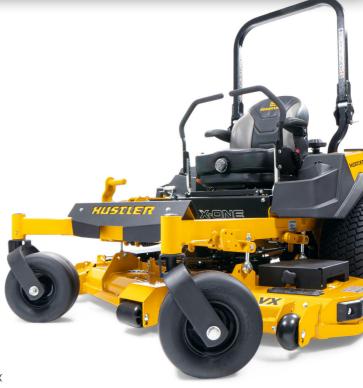

## **X-ONE 60"**

Model: HU941963EX

**Engine:** 27HP Kawasaki FX850V Engine. Air cooled. 852cc

**Drive System:** Dual Hydro-Gear ZT-4400 Deck Width: 152cm / 60" - Side Discharge Deck Type: VX4 7 Gauge Fabricated Steel

PTO Clutch: Electric 19.3 km/h Speed: Blades: Triple

Cutting Height Range: Adjustable 38 - 114mm

**Fuel Tank Size:** 45L **Turning Radius:** Zero Turn

**Tow Hitch:** Optional

Dimensions (L.W.H): 2144mm | 1565mm | 1842mm

Other Features: Extra High Back Suspension Seat with Armrests,

Cup Holder, Automatic Park Brake, Open rear

design for easy engine maintenance

5 Year / 500 Hr Domestic Warranty:

2 Year No Hour Limit Commercial