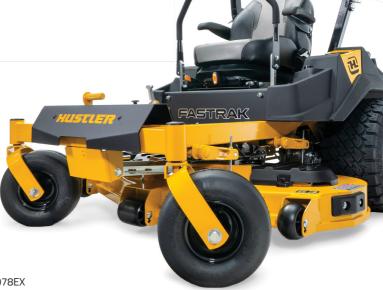

## 

FASTRAK 54"

Model: HU942078EX

**Engine:** 22HP Kawasaki FT691V Air cooled, 726cc.

**Drive System:** Dual Hydro-Gear ZT3200 Deck Width: 137cm / 54" - Side Discharge Deck Type: 10 Gauge Fabricated Steel

PTO Clutch: Electric 16 km/h Speed: Blades: Triple

Cutting Height Range: Adjustable 38 - 114mm

**Fuel Tank Size:** 32L

**Turning Radius:** Zero Turn **Tow Hitch:** Optional

Dimensions (L,W,H): 1948mm | 1397mm | 1745mm

Weight:

Other Features: High Back Suspension Seat with Armrests, Cup Holder, Automatic Park Brake, Open rear

design for easy engine maintenance

4 Year / 750 Hr Domestic Warranty:

4 Year / 750 Hr Commercial