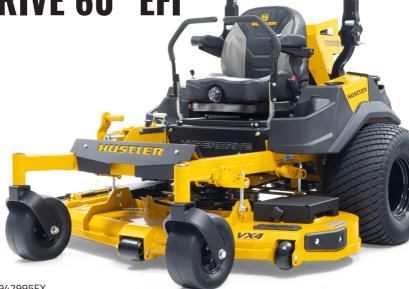

## HYPERDRIVE

**SUPER Z HYPERDRIVE 60" EFI** 

Model: HU942995FX

**Engine:** 38.5HP Kawasaki FX1000V EFI

Danfoss DDC-20 Transmission w/ Parker **Drive System:** 

TG Wheel Motors

Deck Width: 152cm / 60" - Side Discharge **Deck Type:** VX4 7 Gauge Fabricated Steel

**PTO Clutch:** Electric Speed: 25.7 km/h **Blades:** Triple

Cutting Height Range: Adjustable 25 - 140mm

**Fuel Tank Size:** 451 **Turning Radius:** Zero Turn Tow Hitch: Optional

Other Features: Deluxe High Back I3M Suspension Seat with Arm

> rests, Cup Holder, Automatic Park Brake, Open rear design for easy engine maintenance

5 Year / 1200 Hr Domestic Warrantv:

2 Year, No Hour Limit Commercial