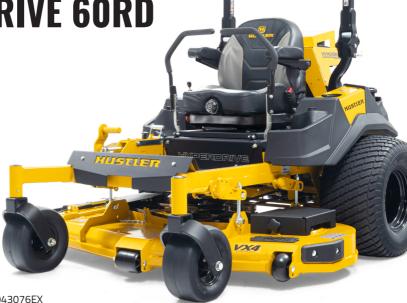

## HYPERDRIVE

SUPER Z HYPERDRIVE 60RD

Model: HU943076EX

36HP Kawasaki FX1000V Air cooled, 999cc. **Engine:** 

**Drive System:** Danfoss DDC-20 Transmission w/ Parker

TG Wheel Motors

Deck Width: 152cm / 60" - Rear Discharge VX4 7 Gauge Fabricated Steel **Deck Type:** 

**PTO Clutch:** Flectric 25.7 km/h Speed: Blades: **Triple** 

Adjustable 25 - 140mm **Cutting Height Range:** 

**Fuel Tank Size:** 45L **Turning Radius:** Zero Turn Tow Hitch: Optional

Dimensions (L,W,H): 2286mm | 1626mm | 1867mm

Weight: 783kg

Other Features: Deluxe High Back I3M Suspension Seat with Arm

rests, Cup Holder, Automatic Park Brake, Open rear design for easy engine maintenance

Warranty: 5 Year / 1200 Hr Domestic

2 Year, No Hour Limit Commercial